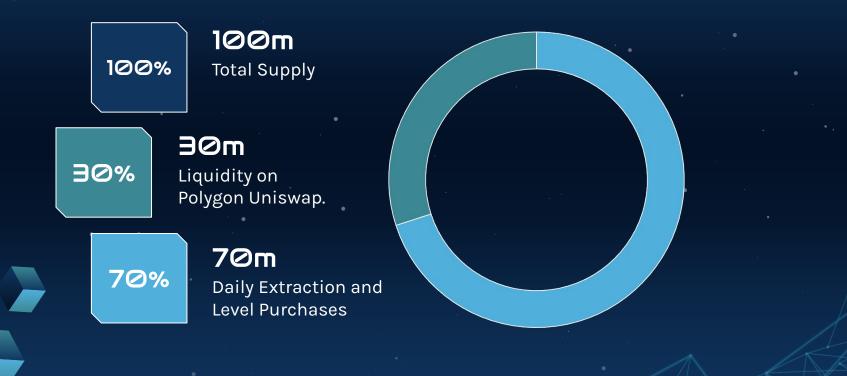

#### Liquidity Ready

The VAULT token already has liquidity on Polygon Uniswap, allowing you to claim and swap at any time.

# Tokenomics